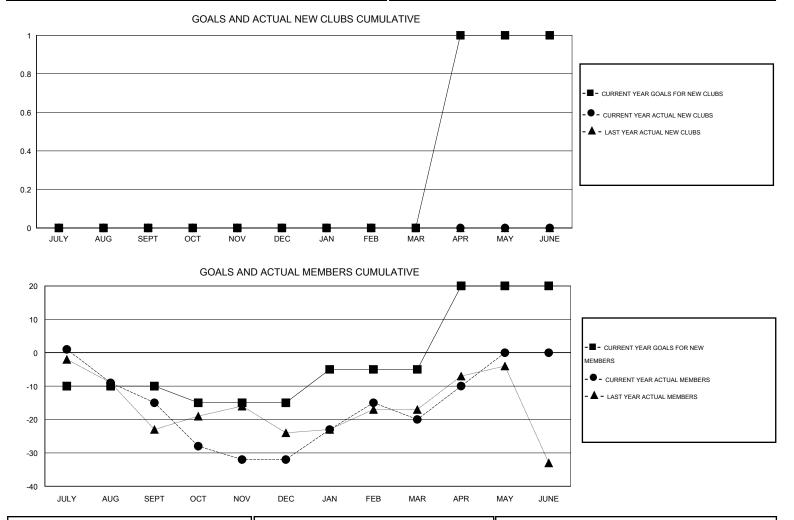

## LOCATION ONTARIO

| Clubs<br>RESULTS FOR 2015-2016 |   |   |   |    | Members<br>RESULTS FOR 2015-2016 |     |    |    |     |
|--------------------------------|---|---|---|----|----------------------------------|-----|----|----|-----|
|                                |   |   |   |    |                                  |     |    |    |     |
| JULY/AUG/SEPT                  | 0 | 0 | 1 | -1 | JULY/AUG/SEPT                    | -10 | 10 | 25 | -15 |
| OCT/NOV/DEC                    | 0 | 0 | 1 | -1 | OCT/NOV/DEC                      | -5  | 22 | 39 | -17 |
| JAN/FEB/MAR                    | 0 | 0 | 0 | 0  | JAN/FEB/MAR                      | 10  | 40 | 28 | 12  |
| APR/MAY/JUNE                   | 1 | 0 | 0 | 0  | APR/MAY/JUNE                     | 25  | 16 | 6  | 10  |